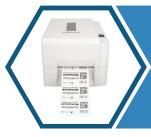

#### Polaroid P422T Label Printer (Basic & Pro Edition)

Designed and built to deliver high quality performance at a competitive price point, the Polaroid P422T will print high quality labels all day long, producing thousands of clear, crisp barcode and identification labels per day.