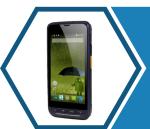

#### iData 50P Mobile Computer (Pro Edition Only)

iData 50P provides professional and outstanding automatic data identification and collection, such as 1D/2D barcode, NFC, GPS and camera to help users collect field data accurately and rapidly. iData 50P enables users to work in an efficient and easy manner anytime and anywhere.